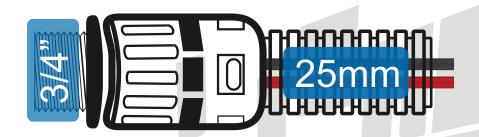

**Cable Outside Diameter** 

3.5 - 5.5mm (To suit Power, Earth and Comms Cables)

Number of Cables

2 - 3 Cables (3 Hole, 1 Blank Included)

Thread

3/4 Inch NPT

**To Suit Conduit** 

25mm Corrugated Conduit

IP Rating (Cable Seal: Conduit)

IP66 & IP68 : IP20

**Part Number** 

**CSE-CHG-3/4NPT-H3-5.5-1B** (Pack of 2)